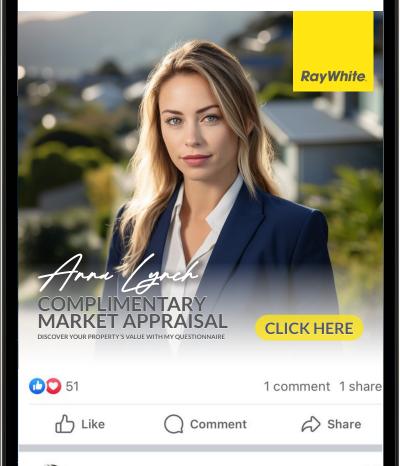

### **AD EXAMPLES**

### SOCIAL MEDIA

VISUAL ADVERTS APPEAR ON

- FACEBOOK
- INSTAGRAM
- MESSENGER
- MOBILE APPS