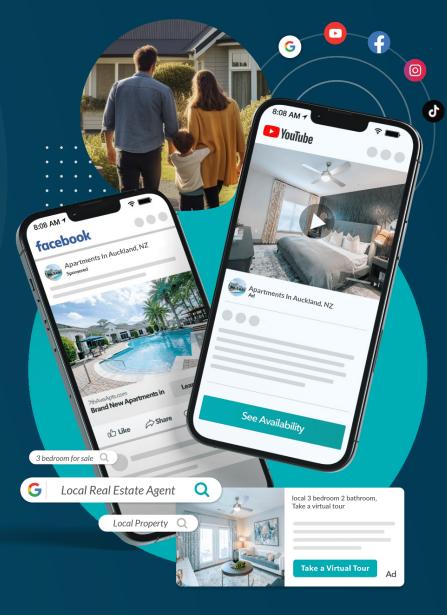

### **AD EXAMPLES**

### SOCIAL MEDIA

VISUAL ADVERTS APPEAR ON

- FACEBOOK
- INSTAGRAM
- MESSENGER
- MOBILE APPS

# GOOGLE DISPLAY

VISUAL ADVERTS APPEAR ON LOCAL WEBSITES E.G.

- NZHERALD
- STUFF.CO.NZ
- TRADEME.CO.NZ
- YOUTUBE

| 5:15 6                 |           |              |     |       |
|------------------------|-----------|--------------|-----|-------|
| 5.15 €                 |           | 737 comments | 368 |       |
| ட் Like                | C Comment | Send         | Ð   | Share |
| Anna Lynch Real Estate |           |              | ••• | ×     |